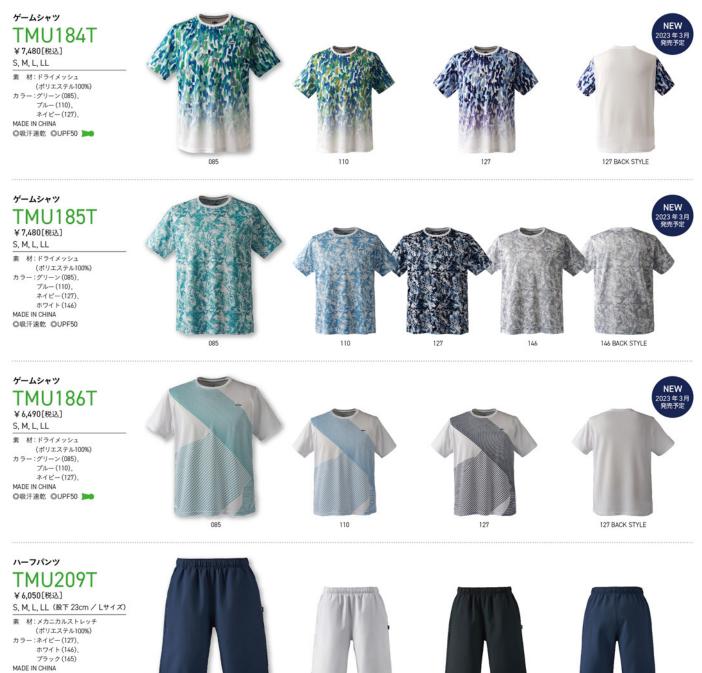

## SPRING & SUMMER 2023 TEAM WEAR

## UNI



OUPF50+

146

165

127 BACK STYLE

## LADIES'



|                         | UNI  |   |           |           |           |           | cm        | LADIES' |           |           |           | cm        |
|-------------------------|------|---|-----------|-----------|-----------|-----------|-----------|---------|-----------|-----------|-----------|-----------|
| TEAM WEAR<br>SIZE CHART |      |   | SS        | S         | М         | L         | LL        |         | S         | М         | L         | LL        |
|                         | 身    | 長 | 150 - 160 | 155 - 165 | 165 - 175 | 175 - 185 | 180 - 190 | 身長      | 145 - 155 | 150 - 160 | 160 - 170 | 165 - 175 |
|                         | チェスト |   | 76 - 84   | 80 - 88   | 88 - 96   | 96 - 104  | 100 - 108 | チェスト    | 72 - 80   |