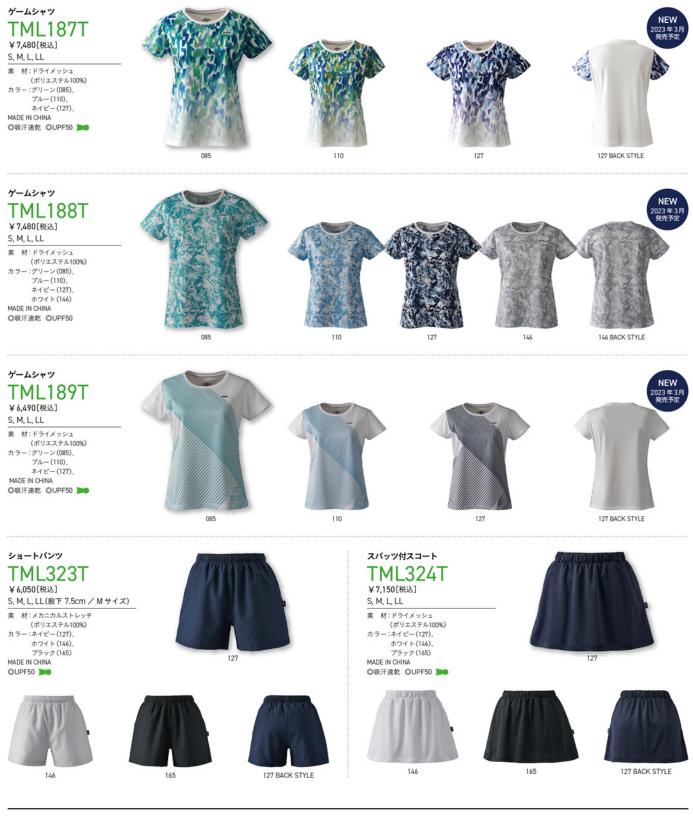

## LADIES'

|                         | UNI  |   |           |           |           |           | cm        | LADIES' |           |           |           | cm        |
|-------------------------|------|---|-----------|-----------|-----------|-----------|-----------|---------|-----------|-----------|-----------|-----------|
| TEAM WEAR<br>SIZE CHART |      |   | SS        | S         | М         | L         | LL        |         | S         | М         | L         | LL        |
|                         | 身    | 長 | 150 - 160 | 155 - 165 | 165 - 175 | 175 - 185 | 180 - 190 | 身長      | 145 - 155 | 150 - 160 | 160 - 170 | 165 - 175 |
|                         | チェスト |   | 76 - 84   | 80 - 88   | 88 - 96   | 96 - 104  | 100 - 108 | チェスト    | 72 - 80   | 79 - 87   | 86 - 94   | 90 - 98   |
|                         | ウエスト |   | 64 - 72   | 68 - 76   | 76 - 84   | 84 - 94   | 88 - 98   | ウエスト    | 58 - 64   | 64 - 70   | 69 - 77   | 72 - 80   |